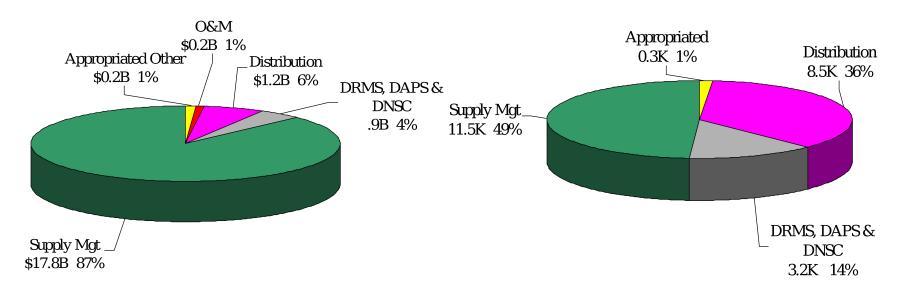

Workforce: 23.5K FTEs

DWCF 23.2K (99%)

FY 03 Data from FY 04-09 Program and Budget Submission

Budget: \$24.7B

DWCF \$24.3B (98%) Appropriated \$.4B (2%)

Workforce: 22.5K FTEs

DWCF 22.2K (99%)

FY 04 Data from FY 04-09 Program and Budget Submission